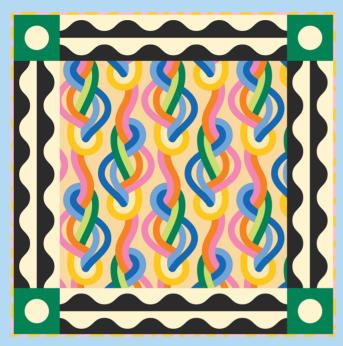

#### Groole • EMILY VAN HOFF •

Knot to be Missed 60" x 60"

Find Your Groove 60" x 60"

Picture This 52" x 59"

Along These Lines 46" x 52"