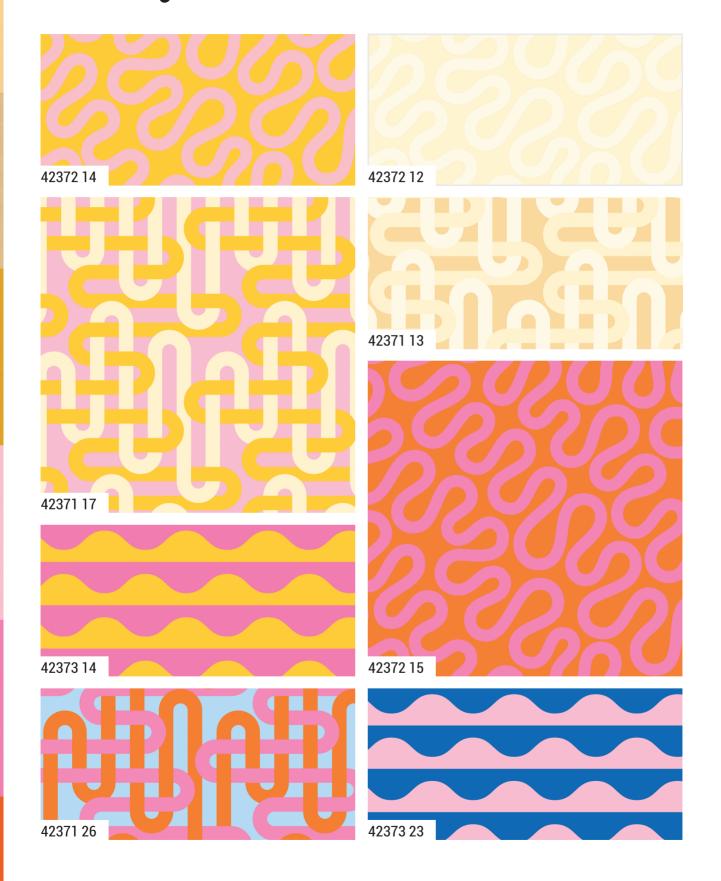

The extra-large scale of each print gives the impression of a guilt pieced from solids, while the curvy, interwoven designs bring unexpected movement and complexity. They work beautifully as whole cloth guilts, and when cut to smaller sizes, they reveal a variety of perfect, curvy, color blocked pieces.

Each design is built from continuous lines, intertwining and unraveling in their own ways. They make the perfect guides for a meditative hand stitching project. Get in the groove and stitch your hearts out!

Mix and match the borders, bindings, groovy colors, and bold graphic prints for an endless array of fresh combinations.