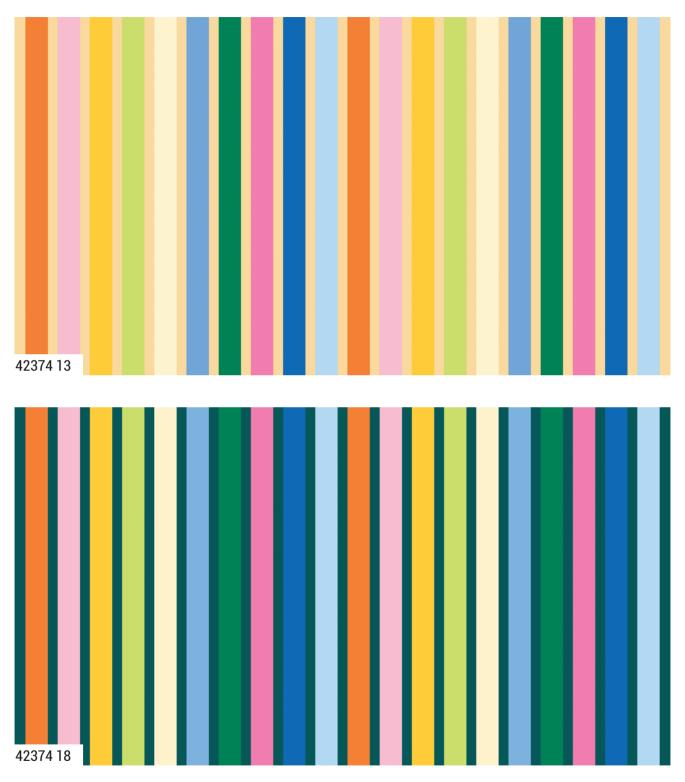

Mix and match the borders, bindings, groovy colors, and bold graphic prints for an endless array of fresh combinations.

## Groove • EMILY VAN HOFF •

Reduced to show full WOF