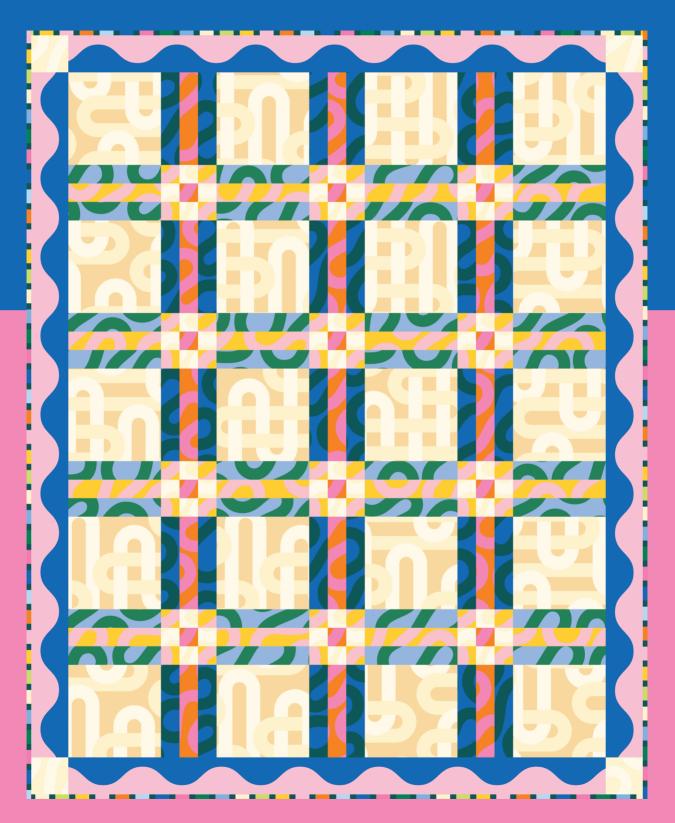

CH QUILT BACKS**



42370





**MAY DELIVERY** 

•19 Prints • 4 108 Inch Quilt Backs •100% Premium Cotton Assortments do not include Bella Solid Coordinates.

FS 1048 Emily's Groove Tote 18" x 22" Mul 4





EMILY VAN HOFF is a Chicago based quilt artist and designer. Her vibrant work exists at the intersection of art, craft, and design, focusing on unexpected forms, experimentation, and joy. As a pattern designer, she draws on her background in graphic design and her love of quilting with solids to create prints that will have you thinking about quilts in a fresh, new way.

She works from her home studio with her very opinionated cat, Laszlo, and you can often find her out at Lake Michigan, taking in the seasons.

-projects-

All patterns will be available as a project sheet - PS42370.



Square Dance 67" x 82"

#### Groole • EMILY VAN HOFF •



Knot to be Missed 60" x 60"



Find Your Groove 60" x 60"



Picture This 52" x 59"



Along These Lines 46" x 52"