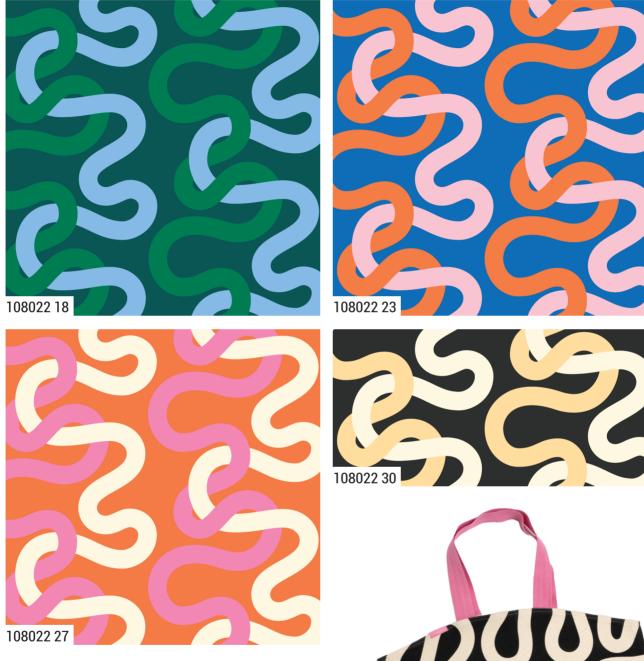

#### Groove • EMILY VAN HOFF

#### **108 INCH QUILT BACKS**

42370

**MAY DELIVERY** 

•19 Prints • 4 108 Inch Quilt Backs •100% Premium Cotton Assortments do not include Bella Solid Coordinates.

FS 1048 Emily's Groove Tote 18" x 22" Mul 4