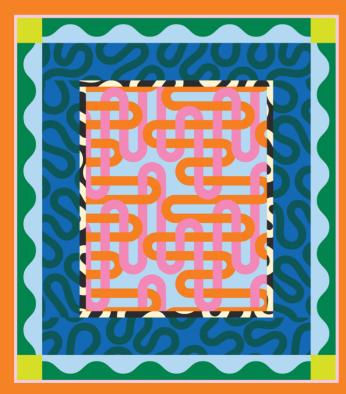

#### Groole • EMILY VAN HOFF •

Knot to be Missed 60" x 60"

Find Your Groove 60" x 60"

Picture This 52" x 59"

Along These Lines 46" x 52"