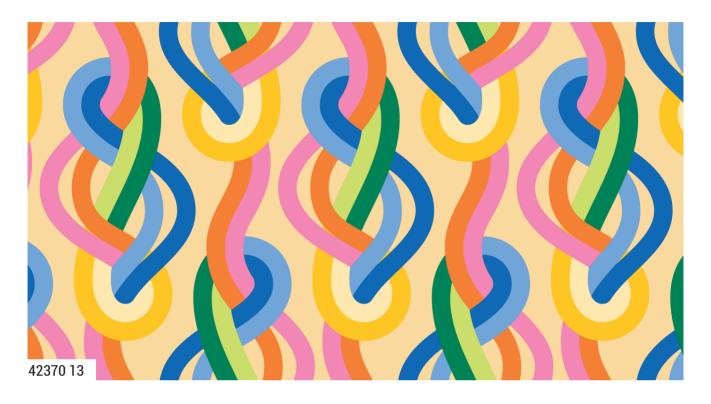

The extra-large scale of each print gives the impression of a guilt pieced from solids, while the curvy, interwoven designs bring unexpected movement and complexity. They work beautifully as whole cloth guilts, and when cut to smaller sizes, they reveal a variety of perfect, curvy, color blocked pieces.

Each design is built from continuous lines, intertwining and unraveling in their own ways. They make the perfect guides for a meditative hand stitching project. Get in the groove and stitch your hearts out!

### Groole • EMILY VAN HOFF •