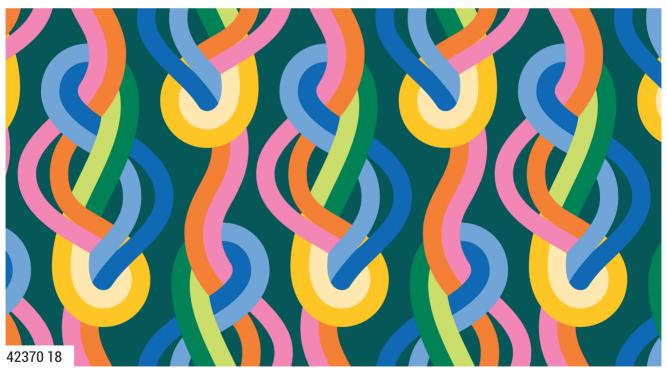

The extra-large scale of each print gives the impression of a guilt pieced from solids, while the curvy, interwoven designs bring unexpected movement and complexity. They work beautifully as whole cloth guilts, and when cut to smaller sizes, they reveal a variety of perfect, curvy, color blocked pieces.

Each design is built from continuous lines, intertwining and unraveling in their own ways. They make the perfect guides for a meditative hand stitching project. Get in the groove and stitch your hearts out!

#### Groole • EMILY VAN HOFF •