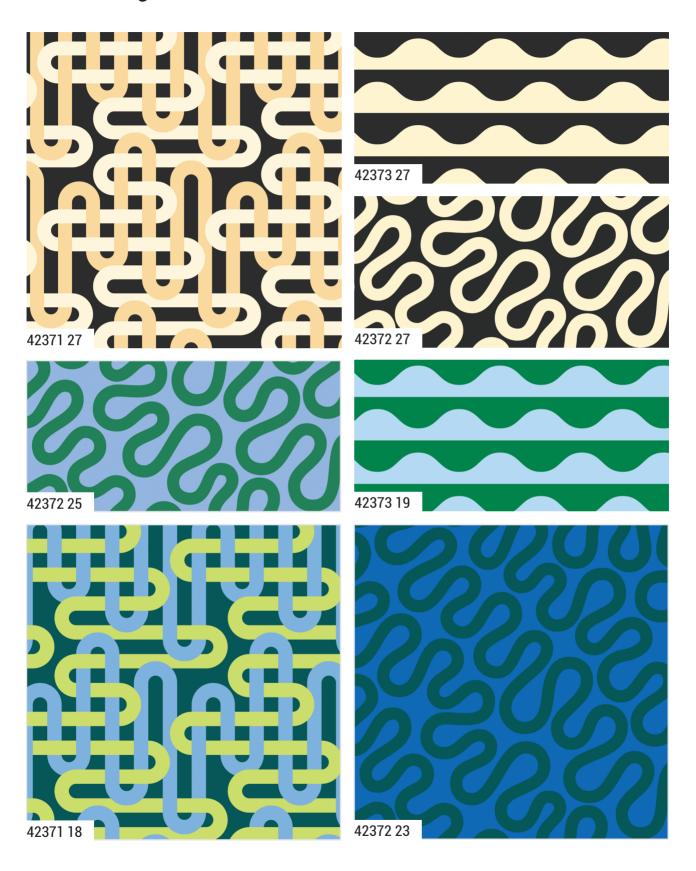

The extra-large scale of each print gives the impression of a guilt pieced from solids, while the curvy, interwoven designs bring unexpected movement and complexity. They work beautifully as whole cloth guilts, and when cut to smaller sizes, they reveal a variety of perfect, curvy, color blocked pieces.

Each design is built from continuous lines, intertwining and unraveling in their own ways. They make the perfect guides for a meditative hand stitching project. Get in the groove and stitch your hearts out!

Mix and match the borders, bindings, groovy colors, and bold graphic prints for an endless array of fresh combinations.