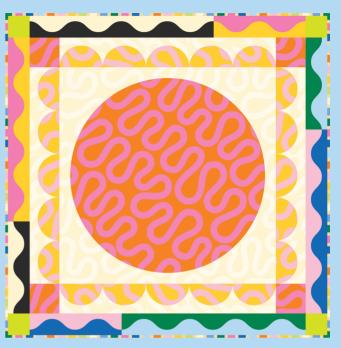

#### Groole • EMILY VAN HOFF •

Knot to be Missed 60" x 60"

Find Your Groove 60" x 60"

Picture This 52" x 59"

Along These Lines 46" x 52"