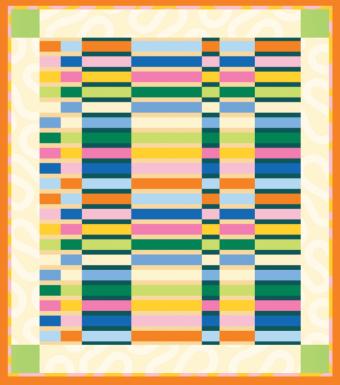

#### Groole • EMILY VAN HOFF •

Knot to be Missed 60" x 60"

Find Your Groove 60" x 60"

Picture This 52" x 59"

Along These Lines 46" x 52"